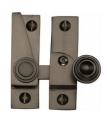

# Sash Fastener Lockable - V1104L

V1104L-MB

Heritage Brass Sash Fastener Lockable Matt Bronze Finish

Material: Finish: Solid Brass Matt Bronze

## **Available Finishes**

Unlacquered Brass

**Product Dimensions** (All dimensions are in millimeters unless otherwise indicated)

70 Width Length 20