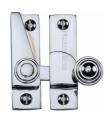

# Sash Fastener - V1104

V1104-PC

Heritage Brass Sash Fastener Polished Chrome Finish

Material: Solid Bronze Finish:

Polished Chrome

#### **Useful Information**

- This product is used on Sash Windows to provide a traditional decorative appearance and keep the windows shut
- This product is not a Security Lock