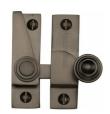

# Sash Fastener - V1104

V1104-MB

Heritage Brass Sash Fastener Matt Bronze Finish

Material:Finish:Solid BronzeMatt Bronze