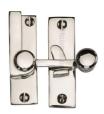

# Sash Fastener - V1100

V1100-PNF

Heritage Brass Sash Fastener Polished Nickel Finish

Material: Finish:

Solid Brass Polished Nickel Finish

#### **Useful Information**

- This product is used on Sash Windows to provide a traditional decorative appearance and keep the windows shut
- This product is not a Security Lock