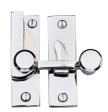

# Sash Fastener - V1100

V1100-PC

Heritage Brass Sash Fastener Polished Chrome finish

Material: Finish:

Solid Brass Polished Chrome

### **Available Finishes**

**Product Dimensions** (All dimensions are in millimeters unless otherwise indicated)

Length 69 Width 20