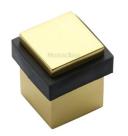

# **Square Floor Mounted Door Stop - V1089**

V1089-PB

Heritage Brass Door Stop Square Floor Mounted Design Polished Brass Finish

Material:Finish:Solid BrassPolished Brass