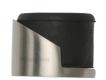

# **Round Floor Mounted Door Stop**

V1088-SN

Heritage Brass Door Stop Round Floor Mounted Design Satin Nickel Finish

Material:Finish:Solid BrassSatin Nickel

### **Available Finishes**

Polished Nickel Finish

**Product Dimensions** (All dimensions are in millimeters unless otherwise indicated)

Maximum Diameter 38 Projection (including 30

buffer)