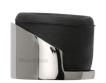

# **Round Floor Mounted Door Stop**

V1088-PNF

Heritage Brass Door Stop Round Floor Mounted Design Polished Nickel Finish

Material: Finish:

Solid Brass Polished Nickel Finish

## **Available Finishes**

Polished Nickel Finish

**Product Dimensions** (All dimensions are in millimeters unless otherwise indicated)

Maximum Diameter 38 Projection (including 30

buffer)