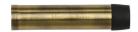

# **Cylindrical Door Stop Without Rose**

V1081 64-AT

Heritage Brass Cylindrical Door Stop Without Rose 64mm Antique Finish

Material:Finish:Solid BrassAntique Brass

## Antique Brass

With russet hues and a brass undertone, this variation on brass retains a warm and mellow character but adds age and maturity by highlighting the variance of shades making each piece both alluring and unique.