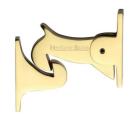

# **Gravity Door Holder**

V1074-PB

Heritage Brass Door Holder Gravity Design Polished Brass Finish

Material:Finish:Solid BrassPolished Brass

### **Available Finishes**

Polished Nickel Finish

**Product Dimensions** (All dimensions are in millimeters unless otherwise indicated)

Projection 83