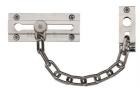

## **Brass Door Chain**

V1070-PNF

Solid Brass

Heritage Brass Door Chain Polished Nickel finish

Material:

Finish:

Polished Nickel Finish

#### **Available Finishes**

Polished Nickel Finish

**Product Dimensions** (All dimensions are in millimeters unless otherwise indicated)

Length 105