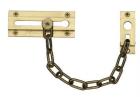

## **Brass Door Chain**

V1070-PB

Heritage Brass Door Chain Polished Brass finish

Material:Finish:Solid BrassPolished Brass

#### **Available Finishes**

Polished Nickel Finish

**Product Dimensions** (All dimensions are in millimeters unless otherwise indicated)

Length 105