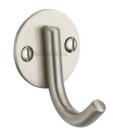

# **Modern Single Robe Hook**

V1064-SN

Heritage Brass Single Robe Hook Satin Nickel Finish

Material:Finish:Solid BrassSatin Nickel

#### **Available Finishes**

Polished Nickel Finish

**Product Dimensions** (All dimensions are in millimeters unless otherwise indicated)

Projection 44 Height 52

### **Box Contains**

- 1 x Single Robe Hook
- All fixing screws and fasteners

+44 (0)1384 247805 www.doorhardware.co.uk info@doorhardware.co.uk

Property of M Marcus Ltd. ©