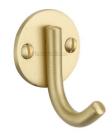

# **Modern Single Robe Hook**

V1064-SB

Heritage Brass Single Robe Hook Satin Brass Finish

Material:Finish:Solid BrassSatin Brass

#### Satin Brass

A modern alternative to the traditional polished brass, this attractive brushed texture beautifully mellows and adds warmth to both a traditional and a soft contemporary décor.