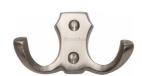

# **Double Coat Hook - V1062**

V1062-SN

Heritage Brass Double Coat Hook Satin Nickel finish

Material:Finish:Solid BrassSatin Nickel