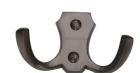

# **Double Coat Hook - V1062**

V1062-MB

Heritage Brass Double Coat Hook Matt Bronze finish

Material:Finish:Solid BrassMatt Bronze

#### **Matt Bronze**

An aged finish on brass creating a vintage appearance, yet one that also looks outstanding in contemporary schemes. Over a period of time the bronze colour will lighten along any edges and surfaces that are frequently touched and create a naturally aged appearance highlighting frequently touched areas and exposing the brass below.