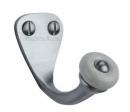

# **Traditional Single Robe Hook**

V1044-SC

Heritage Brass Single Robe Hook Satin Chrome finish

Material:Finish:Solid BrassSatin Chrome

### **Box Contains**

- 1 x Single Robe Hook
- All fixing screws and fasteners

+44 (0)1384 247805 www.doorhardware.co.uk info@doorhardware.co.uk

Property of M Marcus Ltd. ©