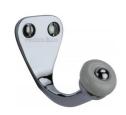

# **Traditional Single Robe Hook**

V1044-PC

Heritage Brass Single Robe Hook Polished Chrome finish

Material: Solid Brass Finish:

Polished Chrome