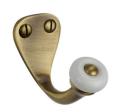

# **Traditional Single Robe Hook**

V1044-AT

Heritage Brass Single Robe Hook Antique Finish

Material:Finish:Solid BrassAntique Brass