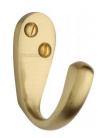

# **Curved Single Robe Hook**

V1040-SB

Heritage Brass Single Robe Hook Satin Brass finish

Material:Finish:Solid BrassSatin Brass