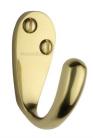

# **Curved Single Robe Hook**

V1040-PB

Heritage Brass Single Robe Hook Polished Brass finish

Material:Finish:Solid BrassPolished Brass