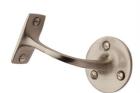

## **Handrail Bracket**

V1030 76-SN

Heritage Brass Handrail Bracket 3" Satin Nickel finish

Material: Finish: Satin Nickel Solid Brass

#### **Product Dimensions** (All dimensions are in millimeters unless otherwise indicated)

Projection 76 Maximum Diameter 50