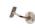

## **Handrail Bracket**

V1030 76-SN

Heritage Brass Handrail Bracket 3" Satin Nickel finish

Material: Finish: Satin Nickel Solid Brass

#### **Product Dimensions** (All dimensions are in millimeters unless otherwise indicated)

Projection 76 Maximum Diameter 50