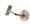

## **Handrail Bracket**

V1030 76-SN

Heritage Brass Handrail Bracket 3" Satin Nickel finish

Material: Finish: Satin Nickel Solid Brass

#### **Product Dimensions** (All dimensions are in millimeters unless otherwise indicated)

Projection 76 Maximum Diameter 50