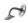

# **Handrail Bracket**

V1030 76-SC

Heritage Brass Handrail Bracket 3" Satin Chrome finish

Material:Finish:Solid BrassSatin Chrome

#### **Product Dimensions** (All dimensions are in millimeters unless otherwise indicated)

Projection 76 Maximum Diameter 50

## **Box Contains**

- 1 x Handrail Bracket
- All fixing screws and fasteners

+44 (0)1384 247805 www.doorhardware.co.uk info@doorhardware.co.uk

Property of M Marcus Ltd. ©