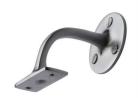

# **Handrail Bracket**

V1030 76-SC

Heritage Brass Handrail Bracket 3" Satin Chrome finish

Material:Finish:Solid BrassSatin Chrome

#### **Product Dimensions** (All dimensions are in millimeters unless otherwise indicated)

Projection 76 Maximum Diameter 50