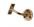

## **Handrail Bracket**

V1030 76-AT

Heritage Brass Handrail Bracket 3" Antique finish

Material: Finish:
Solid Brass Antique Brass

#### **Available Sizes**

64mm

76mm

**Product Dimensions** (All dimensions are in millimeters unless otherwise indicated)

Projection 76 Maximum Diameter 50