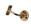

## **Handrail Bracket**

V1030 76-AT

Heritage Brass Handrail Bracket 3" Antique finish

Material: Finish:
Solid Brass Antique Brass

#### **Available Sizes**

64mm

76mm

**Product Dimensions** (All dimensions are in millimeters unless otherwise indicated)

Projection 76 Maximum Diameter 50