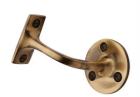

## **Handrail Bracket**

V1030 76-AT

Heritage Brass Handrail Bracket 3" Antique finish

Material: Finish:
Solid Brass Antique Brass

#### **Available Sizes**

64mm

76mm

**Product Dimensions** (All dimensions are in millimeters unless otherwise indicated)

Projection 76 Maximum Diameter 50