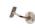

## **Handrail Bracket**

V1030 64-SN

Heritage Brass Handrail Bracket 2 1/2" Satin Nickel finish

Material:Finish:Solid BrassSatin Nickel

#### **Product Dimensions** (All dimensions are in millimeters unless otherwise indicated)

Projection 64 Maximum Diameter 50