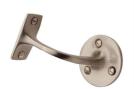

## **Handrail Bracket**

V1030 64-SN

Heritage Brass Handrail Bracket 2 1/2" Satin Nickel finish

Material:Finish:Solid BrassSatin Nickel

#### **Product Dimensions** (All dimensions are in millimeters unless otherwise indicated)

Projection 64 Maximum Diameter 50