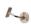

## **Handrail Bracket**

V1030 64-SN

Heritage Brass Handrail Bracket 2 1/2" Satin Nickel finish

Material:Finish:Solid BrassSatin Nickel

#### **Product Dimensions** (All dimensions are in millimeters unless otherwise indicated)

Projection 64 Maximum Diameter 50