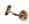

## **Handrail Bracket**

V1030 64-AT

Heritage Brass Handrail Bracket 2 1/2" Antique finish

Material: Finish: Solid Brass Antique Brass

#### **Product Dimensions** (All dimensions are in millimeters unless otherwise indicated)

Projection 64 Maximum Diameter 50