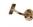

## **Handrail Bracket**

V1030 64-AT

Heritage Brass Handrail Bracket 2 1/2" Antique finish

Material: Finish: Solid Brass Antique Brass

#### **Product Dimensions** (All dimensions are in millimeters unless otherwise indicated)

Projection 64 Maximum Diameter 50