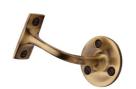

## **Handrail Bracket**

V1030 64-AT

Heritage Brass Handrail Bracket 2 1/2" Antique finish

Material: Finish: Solid Brass Antique Brass

#### **Product Dimensions** (All dimensions are in millimeters unless otherwise indicated)

Projection 64 Maximum Diameter 50