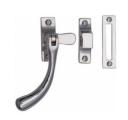

# **Casement Window Fastener Ball Design**

V1008 MP/HP-PC

Heritage Brass Casement Window Fastener Ball Design Polished Chrome finish

Material: Finish:

Solid Brass Polished Chrome

#### **Useful Information**

• This pivoted handle is suitable for both LH and RH openings

#### **Box Contains**

- 1 x Casement Fastener
- All fixing screws and fasteners

+44 (0) 1384 247805 www.doorhardware.co.uk in fo@door hardware.co.uk

Property of M Marcus Ltd. ©