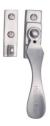

# **Casement Window Fastener Wedge Pattern**

V1005W-SC

Heritage Brass Casement Window Fastener Wedge Pattern Weather Stripped Design Satin Chrome Finish

Material: Finish:
Solid Brass Satin Chrome

### **Useful Information**

- This pivoted handle is suitable for both LH and RH openings
- Suitable for Weather Stripped Windows