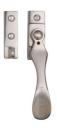

# **Casement Window Fastener Wedge Pattern**

V1005-SN

Heritage Brass Casement Window Fastener Wedge Pattern Satin Nickel finish

Material:Finish:Solid BrassSatin Nickel

# **Useful Information**

• This pivoted handle is suitable for both LH and RH openings