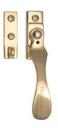

# **Casement Window Fastener Wedge Pattern**

V1005-PB

Heritage Brass Casement Window Fastener Wedge Pattern Polished Brass finish

Material:Finish:Solid BrassPolished Brass

### **Useful Information**

• This pivoted handle is suitable for both LH and RH openings

#### **Box Contains**

- 1 x Casement Fastener
- All fixing screws and fasteners

+44 (0)1384 247805 www.doorhardware.co.uk info@doorhardware.co.uk

Property of M Marcus Ltd.  $\hbox{@}$