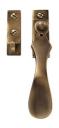

# **Casement Window Fastener Wedge Pattern**

V1005-AT

Heritage Brass Casement Window Fastener Wedge Pattern Antique finish

Material:Finish:Solid BrassAntique Brass

### **Antique Brass**

With russet hues and a brass undertone, this variation on brass retains a warm and mellow character but adds age and maturity by highlighting the variance of shades making each piece both alluring and unique.

#### **Useful Information**

• This pivoted handle is suitable for both LH and RH openings

#### **Box Contains**

- 1 x Casement Fastener
- All fixing screws and fasteners

+44 (0)1384 247805 www.doorhardware.co.uk info@doorhardware.co.uk

Property of M Marcus Ltd.  $\hbox{@}$