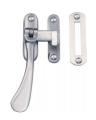

# **Casement Window Fastener Spoon Pattern**

V1003 MP/HP-SC

Heritage Brass Casement Window Fastener Spoon Pattern Satin Chrome finish

Material: Finish:
Solid Brass Satin Chrome

**Product Dimensions** (All dimensions are in millimeters unless otherwise indicated)

Length 126

### **Useful Information**

• This pivoted handle is suitable for both LH and RH openings