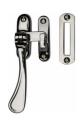

# **Casement Window Fastener Spoon Pattern**

V1003 MP/HP-PNF

Heritage Brass Casement Window Fastener Spoon Pattern Polished Nickel finish

Material: Finish

Solid Brass Polished Nickel Finish

### **Available Finishes**

Polished Nickel Finish

**Product Dimensions** (All dimensions are in millimeters unless otherwise indicated)

Length 126