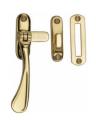

# **Casement Window Fastener Spoon Pattern**

V1003 MP/HP-PB

Heritage Brass Casement Window Fastener Spoon Pattern Polished Brass finish

Material: Finish:
Solid Brass Polished Brass

#### **Polished Brass**

Warm, mellow with a sense of heritage and comfort this highly polished finish is opulent without being flamboyant. Polished Brass coordinates perfectly with traditional décor.

### **Useful Information**

• This pivoted handle is suitable for both LH and RH openings

#### **Box Contains**

- 1 x Casement Fastener
- All fixing screws and fasteners

+44 (0)1384 247805 www.doorhardware.co.uk info@doorhardware.co.uk

Property of M Marcus Ltd.  $\hbox{@}$