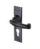

# **Tudor Wellington Door Handle on Plate**

TC610

The Tudor Door Handle Lever Latch Wellington Design Black Iron

Material: Finish: Warranty:

Black Iron Black Antique 10 Year Mechanism

#### **Available Functions**

Lever Lock

Bathroom Set

Euro Profile

**Product Dimensions** (All dimensions are in millimeters unless otherwise indicated)

Backplate Length 146 Backplate Width 39

## **Useful Information**

- Lever Handle for internal doors where locking is not required
- If you are replacing an existing Lever Handle, this Handle will work with a Standard UK Tubular Latch
- For new doors you will also need to purchase a Tubular Latch in a size to suit your door
- For a 2 1/2" Tubular Latch purchase a YKTL2N-BLK or for a 3" Tubular Latch a YKTL3N-BLK