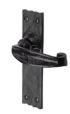

# **Tudor Wellington Door Handle on Plate**

TC610

The Tudor Door Handle Lever Latch Wellington Design Black Iron

Material: Finish: Warranty:

Black Iron Black Antique 10 Year Mechanism

#### **Available Functions**

Lever Lock

Bathroom Set

Euro Profile

**Product Dimensions** (All dimensions are in millimeters unless otherwise indicated)

Backplate Length 146 Backplate Width 39