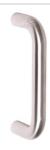

# 22mm Bolt Fix Pull Handle Type 304

SS-D220003-S

Steel Line Door Pull Handle Bolt Fix 225mm Satin Stainless Steel finish

Material: Finish:
Stainless Steel Satin Steel