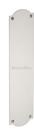

# **Shaped Fingerplate**

S640-PNF

Heritage Brass Fingerplate Polished Nickel finish

Material: Finish:

Solid Brass Polished Nickel Finish

#### **Available Finishes**

Polished Nickel Finish

**Product Dimensions** (All dimensions are in millimeters unless otherwise indicated)

Length 305 Width 77