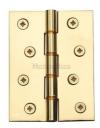

# **Hinge Brass with Double Phosphor Washers**

PR88-410-PB

Heritage Brass Hinge Brass with Double Phosphor Washers 4" x 3" Polished Brass finish

Material:Finish:Solid BrassPolished Brass

### **Available Finishes**

**Available Sizes** 

**Product Dimensions** (All dimensions are in millimeters unless otherwise indicated)

 $\begin{tabular}{lll} \textbf{Backplate} & 4"\ x\ 3" & \textbf{Leaf Thickness} & 3.5 \end{tabular}$ 