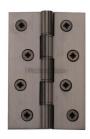

# **Hinge Brass with Double Phosphor Washers**

PR88-405-MB

Heritage Brass Hinge Brass with Double Phosphor Washers 4" x 2 5/8" Matt Bronze finish

Material:Finish:Solid BrassMatt Bronze

### **Available Finishes**

Available Sizes

3" x 2"

4" x 2 5/8"

**Product Dimensions** (All dimensions are in millimeters unless otherwise indicated)

Backplate 4" x 2

5/8"

**Leaf Thickness** 