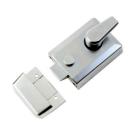

## **NL3060**

NL3060-SC

60mm Std. Nightlatch Satin Chrome Finish

Material:

Steel & Metal Alloys

Finish:

Satin Chrome

## **Useful Information**

- The 60mm size refers to the distance from the outside edge of to door to the location of the centre of the keyhole on the cylinder
- Sliding the button on the Nightlatch will hold the bolt in either the open or closed position.