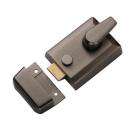

## **NL3060**

NL3060-MB

60mm Std. Nightlatch Matt Bronze Finish

Material: Steel & Metal Alloys

Matt Bronze

## **Useful Information**

- The 60mm size refers to the distance from the outside edge of to door to the location of the centre of the keyhole on the cylinder
- Sliding the button on the Nightlatch will hold the bolt in either the open or closed position.