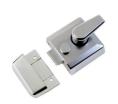

## **NL3040**

NL3040-SC

40mm Std. Nightlatch Satin Chrome Finish

Material:

Steel & Metal Alloys Satin Chrome

## **Useful Information**

- The 40mm size refers to the distance from the outside edge of to door to the location of the centre of the keyhole on the cylinder
- Sliding the button on the Nightlatch will hold the bolt in either the open or closed position.