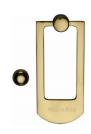

# **Front Door Knocker**

K1320-PB

Heritage Brass Door Knocker Polished Brass finish

Material:Finish:Solid BrassPolished Brass

### **Polished Brass**

Warm, mellow with a sense of heritage and comfort this highly polished finish is opulent without being flamboyant. Polished Brass coordinates perfectly with traditional décor.