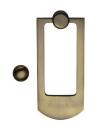

# **Front Door Knocker**

K1320-AT

Heritage Brass Door Knocker Antique finish

Material: Finish:
Solid Brass Antique Brass

#### **Available Finishes**

Polished Nickel Finish

**Product Dimensions** (All dimensions are in millimeters unless otherwise indicated)

Backplate 68 x 159