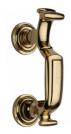

# **Doctor Front Door Knocker**

K1300-PB

Heritage Brass Doctor Knocker Polished Brass finish

Material:Finish:Solid BrassPolished Brass

### **Useful Information**

• This heavy and robust Door Knocker was used to identify the front door of the Doctor's house, hence it is known as a "Doctors Knocker"