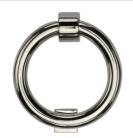

# **Ring Door Knocker**

K1270-PNF

Heritage Brass Ring Knocker Polished Nickel finish

Material:

Solid Brass Polished Nickel Finish

### **Available Finishes**

Finish:

Finish

**Product Dimensions** (All dimensions are in millimeters unless otherwise indicated)

Inner Diameter 80 **Outer Diameter** 110