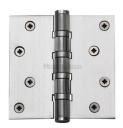

# **Hinge Brass with Ball Bearing**

HG99-405-SC

Heritage Brass Hinge Brass with Thrust Bearings (Steel Pin) 4" x 4" Satin Chrome finish

Material: Finish: Solid Brass Satin Chrome

## **Available Sizes**

**Product Dimensions** (All dimensions are in millimeters unless otherwise indicated)

4" x 4" Knuckle Diameter **Leaf Thickness** 3 Backplate 12.5

## **Box Contains**

- 2 pcs Hinges
- All fixing screws and fasteners

+44 (0) 1384 247805 www.doorhardware.co.uk info@doorhardware.co.uk

Property of M Marcus Ltd. ©