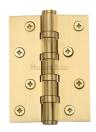

# **Hinge Brass with Ball Bearing**

HG99-400-SB

Heritage Brass Hinge Brass with Thrust Bearings (Steel Pin) 4" x 3" Satin Brass finish

Material:Finish:Solid BrassSatin Brass

## **Available Sizes**

3" 4"

**Product Dimensions** (All dimensions are in millimeters unless otherwise indicated)

Backplate 4" x 3" Knuckle Diameter 12.5 Leaf Thickness 3.0

## **Box Contains**

- 2 pcs Hinges
- All fixing screws and fasteners

+44 (0)1384 247805 www.doorhardware.co.uk info@doorhardware.co.uk

Property of M Marcus Ltd. ©