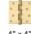

# **Hinge Brass with Ball Bearing**

HG99-400-SB

Heritage Brass Hinge Brass with Thrust Bearings (Steel Pin) 4" x 3" Satin Brass finish

Material:Finish:Solid BrassSatin Brass

## **Available Sizes**

3" 4"

**Product Dimensions** (All dimensions are in millimeters unless otherwise indicated)

Backplate 4" x 3" Knuckle Diameter 12.5 Leaf Thickness 3.0