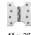

# Heritage Brass

HG99-395-SC

Heritage Brass Parliament Hinge Brass 4" x 4" x 6" Satin Chrome finish

Material: Finish: Solid Brass Satin Chrome

### **Available Sizes**

**Product Dimensions** (All dimensions are in millimeters unless otherwise indicated)

Backplate 4" x 4" x **Knuckle Diameter** 11 **Leaf Thickness** 