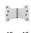

# Heritage Brass

HG99-395-SC

Heritage Brass Parliament Hinge Brass 4" x 4" x 6" Satin Chrome finish

Material: Finish: Solid Brass Satin Chrome

### **Available Sizes**

**Product Dimensions** (All dimensions are in millimeters unless otherwise indicated)

Backplate 4" x 4" x **Knuckle Diameter** 11 **Leaf Thickness** 