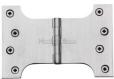

# Heritage Brass

HG99-395-SC

Heritage Brass Parliament Hinge Brass 4" x 4" x 6" Satin Chrome finish

Material: Finish: Solid Brass Satin Chrome

### **Available Sizes**

**Product Dimensions** (All dimensions are in millimeters unless otherwise indicated)

Backplate 4" x 4" x **Knuckle Diameter** 11 **Leaf Thickness** 