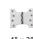

# Heritage Brass

HG99-395-SC

Heritage Brass Parliament Hinge Brass 4" x 4" x 6" Satin Chrome finish

Material: Finish: Solid Brass Satin Chrome

### **Available Sizes**

**Product Dimensions** (All dimensions are in millimeters unless otherwise indicated)

Backplate 4" x 4" x **Knuckle Diameter** 11 **Leaf Thickness** 