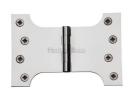

# **Parliament Hinge Brass**

HG99-395-PC

Heritage Brass Parliament Hinge Brass 4" x 4" x 6" Polished Chrome finish

Material: Finish: Solid Brass Polished Chrome

#### **Available Sizes**

**Product Dimensions** (All dimensions are in millimeters unless otherwise indicated)

Backplate 4" x 4" x **Knuckle Diameter** 11 **Leaf Thickness** 