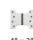

# **Parliament Hinge Brass**

HG99-395-PC

Heritage Brass Parliament Hinge Brass 4" x 4" x 6" Polished Chrome finish

Material: Finish: Solid Brass Polished Chrome

#### **Available Sizes**

**Product Dimensions** (All dimensions are in millimeters unless otherwise indicated)

Backplate 4" x 4" x **Knuckle Diameter** 11 **Leaf Thickness** 