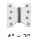

# **Parliament Hinge Brass**

HG99-395-PC

Heritage Brass Parliament Hinge Brass 4" x 4" x 6" Polished Chrome finish

Material: Finish: Solid Brass Polished Chrome

#### **Available Sizes**

**Product Dimensions** (All dimensions are in millimeters unless otherwise indicated)

Backplate 4" x 4" x **Knuckle Diameter** 11 **Leaf Thickness** 