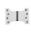

# **Parliament Hinge Brass**

HG99-395-PC

Heritage Brass Parliament Hinge Brass 4" x 4" x 6" Polished Chrome finish

Material: Finish: Solid Brass Polished Chrome

#### **Available Sizes**

**Product Dimensions** (All dimensions are in millimeters unless otherwise indicated)

Backplate 4" x 4" x **Knuckle Diameter** 11 **Leaf Thickness** 